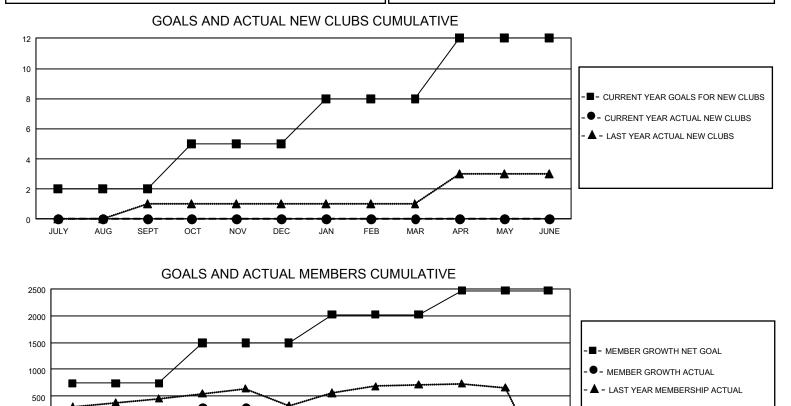

## GAT MONTHLY MEMBERSHIP PROGRESS REPORT Results

GMT Constitutional Area 5 - J, Group I

REPORT DOES NOT INCLUDE CLUBS IN UNDISTRICTED AREAS.

| -             | Club          | os          |               | Members               |                       |                         |                                                    |  |  |  |
|---------------|---------------|-------------|---------------|-----------------------|-----------------------|-------------------------|----------------------------------------------------|--|--|--|
|               | RESULTS FOR   | R 2020-2021 |               | RESULTS FOR 2020-2021 |                       |                         |                                                    |  |  |  |
| QUARTER       | NEW CLUB GOAL | NEW CLUBS   | DROPPED CLUBS | QUARTER MEME          | ER GROWTH NET<br>GOAL | MEMBER GROWTH<br>ACTUAL | DROPPED<br>MEMBERS ACTUAL<br>(including transfers) |  |  |  |
| JULY/AUG/SEPT | 6             | 0           | 0             | JULY/AUG/SEPT         | 741                   | 736                     | 473                                                |  |  |  |
| OCT/NOV/DEC   | 9             | 0           | 2             | OCT/NOV/DEC           | 750                   | 365                     | 762                                                |  |  |  |
| JAN/FEB/MAR   | 9             | 0           | 0             | JAN/FEB/MAR           | 530                   | 0                       | 0                                                  |  |  |  |
| APR/MAY/JUNE  | 12            | 0           | 0             | APR/MAY/JUNE          | 450                   | 0                       | 0                                                  |  |  |  |